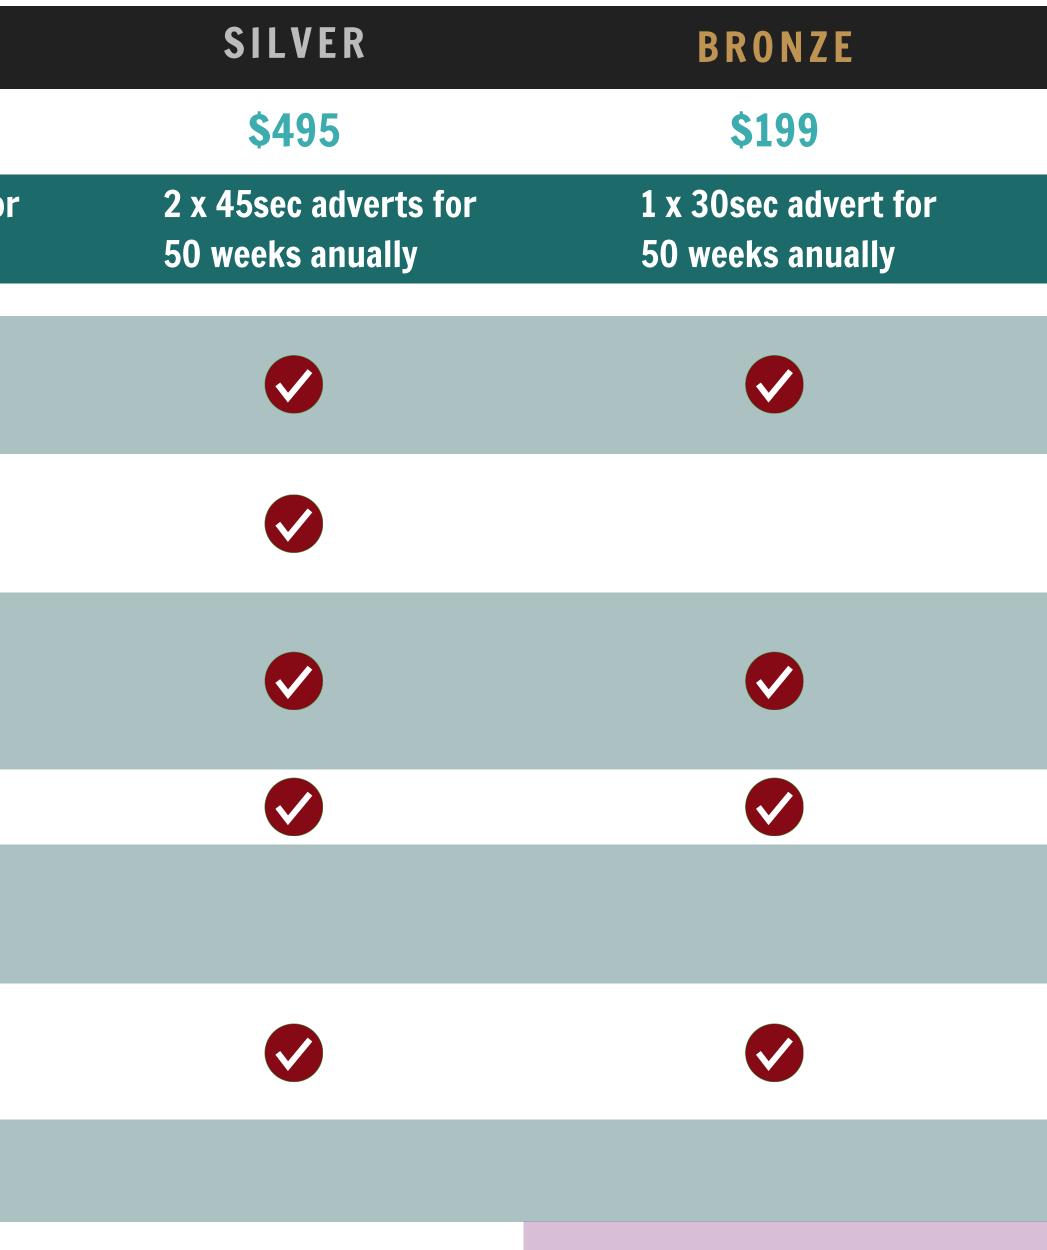

#### 44,000 KHZ type PCM Captions if required

| PACKAGES AND PRICING                                                                                                                  | GOLD                                   |
|---------------------------------------------------------------------------------------------------------------------------------------|----------------------------------------|
| Monthly fee + GST                                                                                                                     | \$995                                  |
| CINEMA ADVERTISEMENT                                                                                                                  | 3 x 45sec adverts for 50 weeks anually |
| Diner Advertisment<br>1 advert every 30mins during Saturday's<br>screenings                                                           |                                        |
| <b>Food Co-Op Advertisement</b><br>Tue-Fri Open - Close<br>1 x advert every 30min for 50 weeks                                        |                                        |
| <b>Billboard Banner Advertisement</b><br>Located in public view for 12 months<br>3m width – 1.5m height / sponsor to supply<br>banner |                                        |
| Sponsor Acknowledgement                                                                                                               |                                        |
| <b>Corporate Night at the Drive-In</b><br>I pass to use venue for corporate event client<br>movie night (\$3500 value)                |                                        |
| MEDIA Promotion<br>Promotion of your company on Facebook and<br>Instagram pages (44k + followers)                                     |                                        |
| Logo and web link on tivolidrivein.com.au<br>Logo in monthly Drive In program                                                         |                                        |
| 2 tickets to public events                                                                                                            |                                        |